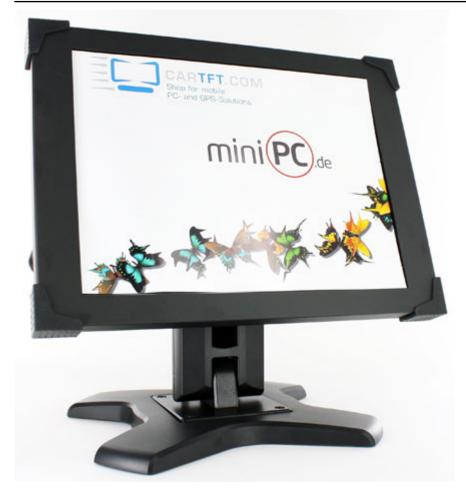

The new CTFHD-1210-S TFT-Display is equipped with a 12.1" TFT panel and comes with many nice features. In any case it is the ideal display- and input-unit for your Laptop, CarPC or HTPC. Because of the 4:3 aspect ratio and the size of 12.1", the display is perfectly suitable for beeing used in POS-section or on boats. With the touchscreen functionality you easily can control your PC. The briliant HDMI-display ensures a maximum readability and sharpness.

The device has among other features integrated Stereo-speakers and an rear camera input.

AC-Adapter for home usage and a car cigarette lighter adapter is included as well as the IR-remote-control unit and the extra long (2,5 meters) All-In-One connector cable.

| Spezifications        |                                                                                    |
|-----------------------|------------------------------------------------------------------------------------|
| Screen size           | 12.1" digital                                                                      |
| Touchscreen           | Resistive (also available without Touchscreen or with capacitive Multi-Touschreen) |
| Aspect Ratio          | 4:3 wide TFT screen                                                                |
| Dot Resolution        | 3072x768= 2,359,296 dots                                                           |
| Physical Resolution   | 1024x768                                                                           |
| Viewing angle         | 80° (T/B/L/R)                                                                      |
| Supported Resolutions | 640x480-1920x1200                                                                  |
| Color configuration   | RGB stripe                                                                         |
| Power input           | DC 12/24VDC                                                                        |
| Power consumption     | max. 15W                                                                           |
| Video system          | 3x Video inputs (PAL/NTSC)                                                         |
|                       | 1x HDMI input                                                                      |
| Dimensions            | Display Case : 303mm x 223mm x 40mm                                                |
|                       | Display: 246mm x 185mm                                                             |
| Video input signal    | 1.0Vp-p, composite video                                                           |
| Brightness            | 1000 cd/m²                                                                         |
| Contrast              | 700:1                                                                              |
| Vibration             | EC68-2-6                                                                           |
| Operating Temperature | 30° bis 80°C                                                                       |
| Automotive            | ECE R10 Electromagnetic compatibility (E13 10R-0514061)                            |
| Certifications        | ECE R118 Fire resistance (R24 118RII-020091)                                       |
| Features              | Full function OSD control (englisch)                                               |
|                       | Built-in Stereo-speakers                                                           |
|                       | VESA compliant mounting holes (75mm)                                               |
|                       | Auto Power On/Off                                                                  |
|                       | Automatic switching to rear camera (by a 12V cable)                                |
| What is included?     | 12.1" HDMI Touchscreen TFT with Video/Audio-support                                |
|                       | Infrared Remote Control                                                            |
|                       | Car dash VESA mounting bracket                                                     |
|                       | Touchscreen pencil                                                                 |
|                       | HDMI/Video/Audio/Touchscreen-cable (all-in-one!) 2,5 meters length                 |
|                       | Power Adapter f. EU 230V                                                           |
|                       | Cigarette Lighter Adapter                                                          |
|                       | Touchscreen Driver-CD                                                              |
|                       | Manual                                                                             |